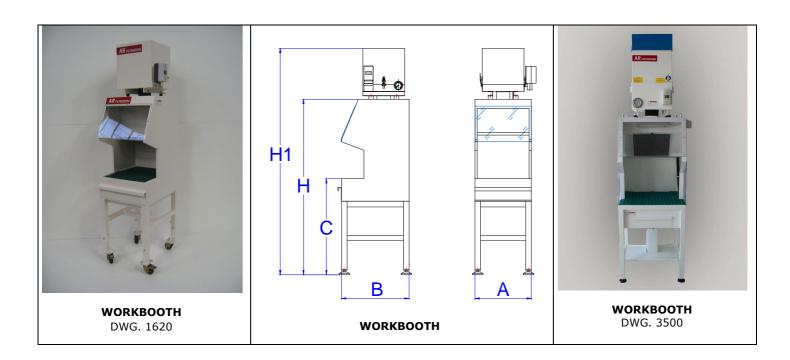

## **WORKBOOTH**

The trailer-mounted ecological work-booths, with ergonomic design, allow the highest degree of cleanliness of the working environment.

It is equipped with the protective screen made of transparent Lexan to safeguard the machine operator, a lamp illuminates the workplace and an easily removable chips collector prevents their diffusion in the working environment and on the clean worked pieces.

The work-booth is completely soundproof to reduce noise pollution.

The booth is equipped with a stage for the pre-filtration of chips and is prearranged to be equipped with an air cleaner of the ECO and ECO TWO series for the captation and purification of oil mist produced during the processes of blowing and snagging of the worked pieces. As an alternative, oil mist could be removed through a direct connection to the air cleaner installed on the machine tool. Equipped with leveling feet.

## **TECHNICAL DATA**

|         |                      | Overall dimensions (mm) Excluding height of leveling feet (50mm) |     |     |      |                                                               |
|---------|----------------------|------------------------------------------------------------------|-----|-----|------|---------------------------------------------------------------|
| Drawing | Suction inlet Ø (mm) | Α                                                                | В   | C   | Н    | H1                                                            |
| 1620    | 100/120              | 500                                                              | 600 | 850 | 1550 | H1= H + HEIGHT OF AIR<br>CLEANER (SEE TECHNICAL DATA<br>ATT.) |
| 3500    | 100/120              | 700                                                              | 600 | 850 | 1750 |                                                               |